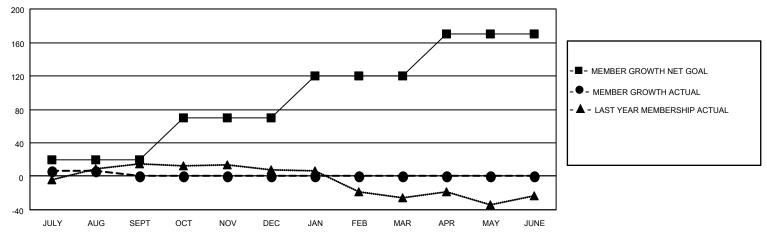

## GOALS AND ACTUAL MEMBERS CUMULATIVE

| DROPPED CLUBS: 0 |    | 12 CLUBS OF 33 ADDED 1 OR | GENDER DISTRIBUTION                |              |  |
|------------------|----|---------------------------|------------------------------------|--------------|--|
|                  |    | MORE NEW MEMBERS          | MALE 369 (51.61%)                  |              |  |
|                  |    |                           | FEMALE                             | 346 (48.39%) |  |
| DROPPED MEMBERS  |    |                           | NON BINARY                         | 0 (0.00%)    |  |
|                  |    |                           | PREFER NOT TO ANSWER               | 0 (0.00%)    |  |
| DECEASED         | 1  |                           |                                    | ,            |  |
| CLUB CANCELLED   | 0  | CLICK HERE FOR CUMULATIVE | TOTAL FAMILY UNIT MEMBERS          | 75           |  |
| OTHER            | 14 | MEMBERSHIP DATA           |                                    |              |  |
| TOTAL            | 15 |                           | FAMILY MEMBERS PAYING HALF DUES 38 |              |  |
|                  |    |                           |                                    |              |  |